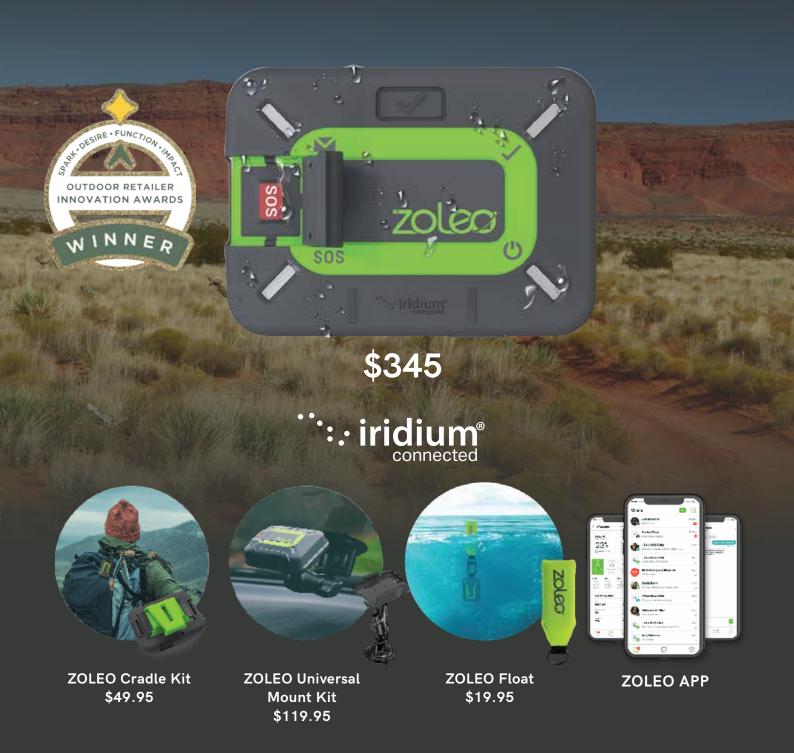

# No mobile coverage? **Meet ZOLEO**









## **ZOLEO Monthly Plans**

#### All ZOLEO monthly plans include:



Unlimited SOS messaging

Flexibility to change, suspend or cancel if your needs change

Convenient usage alerts and optional message top-up bundles



| ZOLEO Plans                                 | Basic          | In Touch         | Unlimited        |
|---------------------------------------------|----------------|------------------|------------------|
| Monthly Fee                                 | <b>\$32</b>    | <sup>\$</sup> 55 | <sup>\$</sup> 80 |
| Satellite Messages<br>Included <sup>2</sup> | 25             | 250              | Unlimited        |
| Additional Messages                         | 65¢/ea         | 50¢/ea           | Free (unlimited) |
| Cellular & Wi-Fi<br>Messages <sup>3</sup>   | Unlimited