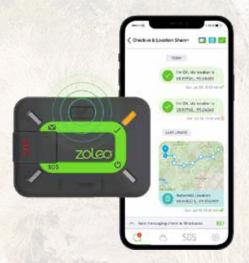

### LOCATION SHARE+ (optional add-on subscription - \$7.95/month)

Location Share+ enables ZOLEO users to share their location with their check-in contacts, on a user-selected interval from every 6 minutes to 4 hours. ZOLEO users and check-in recipients will be able to use the free ZOLEO app to view the current location and breadcrumb trail on a map. ZOLEO users can start/stop location sharing any time, and download maps for use offline. Location Share+ is an optional add-on subscription<sup>4</sup>, that includes unlimited Location Share+ and check in messages!